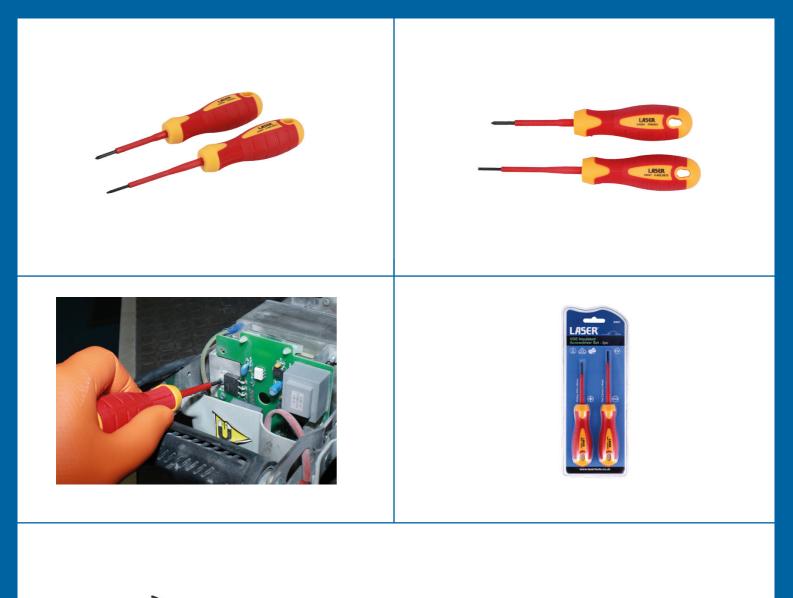

## **VDE Insulated Screwdriver Set 2pc**

A set of 2 fully insulated VDE screwdrivers manufactured from chrome vanadium and suitable for use on terminal blocks, control cabinets, switches and relays etc. VDE certified for safe operator use on live circuits up to 1000v AC and 1500v DC. Ideal for use by electricians, auto electricians or mechanics working on hybrid and electric vehicles.

## **Additional Information**

- Safe operator use for live voltages up to 1000V AC and 1500V DC (VDE / IEC60900:2018 approved).
- Sizes: Phillips Ph0 x 60mm; Flat 2.5mm x 75mm.
- · Blades manufactured from chrome vanadium.
- VDE/GS approved. Suitable for industrial, automotive and domestic use.
- Set containing Pz2 and flat 5.5mm available, see Part No. 8388.