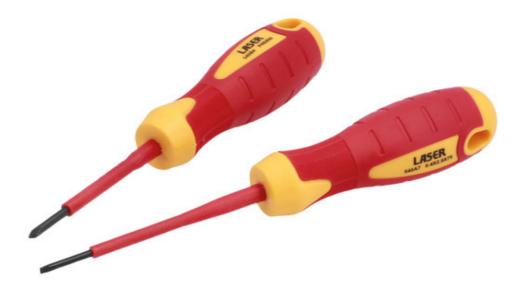

## **VDE Insulated Screwdriver Set 2pc**

A set of 2 fully insulated VDE screwdrivers manufactured from chrome vanadium and suitable for use on terminal blocks, control cabinets, switches and relays etc. VDE certified for safe operator use on live circuits up to 1000v AC and 1500v DC. Ideal for use by electricians, auto electricians or mechanics working on hybrid and electric vehicles.

## **Additional Information**

- Safe operator use for live voltages up to 1000V AC and 1500V DC (VDE / IEC60900:2018 approved).
- Sizes: Phillips Ph0 x 60mm; Flat 2.5mm x 75mm.
- · Blades manufactured from chrome vanadium.
- VDE/GS approved. Suitable for industrial, automotive and domestic use.
- Set containing Pz2 and flat 5.5mm available, see Part No. 8388.